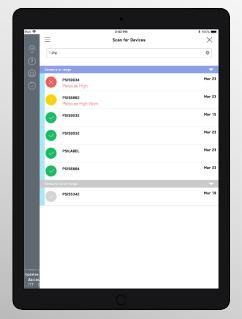

#### Sofware:

- Connects to smart phones and tablets with the i-ALERT app
- Customizable alarm set points
- Secure field programmable naming
- Configurable data acquisition 1-60 minutes
- Data log (300 days of storage)

iPad / Android