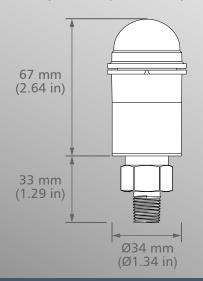

#### Hardware:

- Maximum pressure range: 100 & 250 psi (standard) 50-10,000 psi (custom)
- Operating Temperatures: -40° to 85° C (-40° to 185° F)
- Measures vacuum (-14.7 psi) for suction side monitoring
- 1% Standard accuracy
- High quality 17-4 stainless steel and high impact polycarbonate construction
- Standard 1/4" NPT pressure connection
- Replaceable battery
- Available in: USA / Canada. EU (pending).