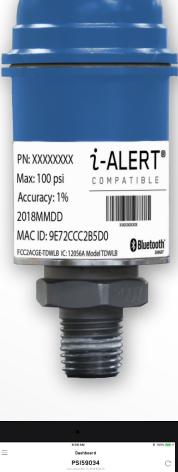

#### Hardware:

- Maximum pressure range: 100 & 250 psi (standard) 50-10,000 psi (custom)
- Operating Temperatures: -40° to 85° C (-40° to 185° F)
- Measures vacuum (-14.7 psi) for suction side monitoring
- 1% Standard accuracy
- High quality 17-4 stainless steel and high impact polycarbonate construction
- Standard 1/4" NPT pressure connection
- Replaceable battery
- Available in: USA / Canada. EU (pending).