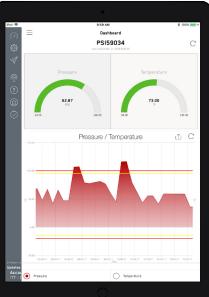

#### Sofware:

- Connects to smart phones and tablets with the i-ALERT app
- Customizable alarm set points
- Secure field programmable naming
- Configurable data acquisition 1-60 minutes
- Data log (300 days of storage)

iPad / Android